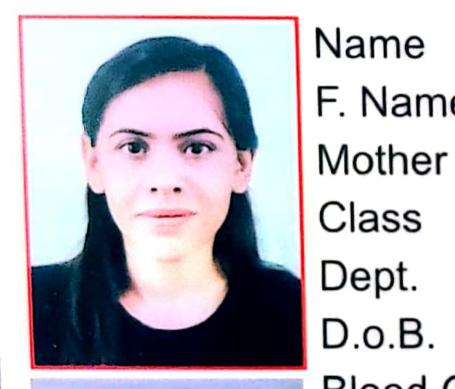

## GURU GHASIDAS VISHWAVIDYALAYA ( A Central University )

Bilaspur (C.G.) India, 495009, Ph. : 07752260209, 260017

Student's Sign

| Name     | : PRAVEEN KUR     | RE            |
|----------|-------------------|---------------|
| F. Name  | : DAULAL KURRI    | E             |
| Mother   | : SULENA KURR     | E             |
| Class    | : MPHARMA3N       |               |
| Dept.    | : Department of P | harmacy       |
| D.o.B.   | : 14.02.1997      |               |
| Blood G. | :                 | vthi.         |
| Validity | : 2020 to 2022    | Chief Proctor |