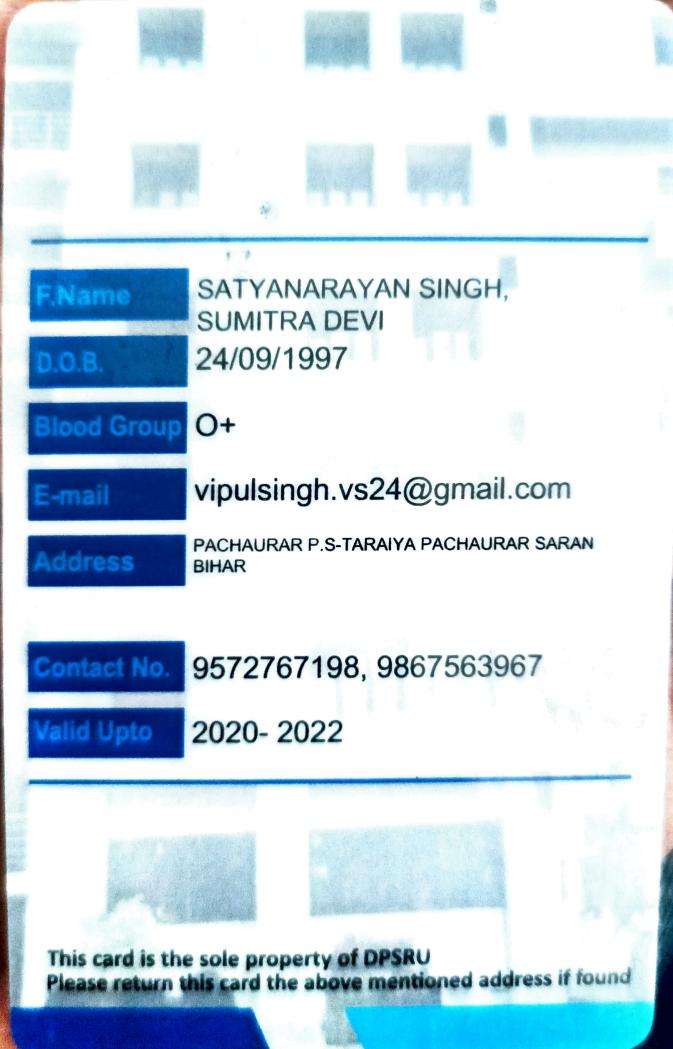

### DELHI PHARMACEUTICAL SCIENCES AND RESEARCH UNIVERSITY (Established Under Act 07 of 2008 Govt. of NCT of Delhi)

M. B. Road Opp. Saink Farm Gate No. 1 Sec-III, Pushp Vihar, New Delhi-110017 Web: http://dpsru.edu.in Tel: +91-11 29552051

## Vipul Kumar

M. Pharm.

2022

2020-

Sign of Issuing Authority